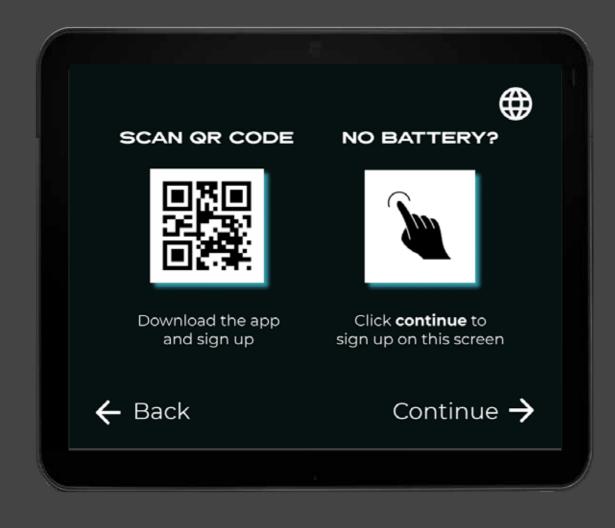

## LOG IN

Quick registration and log in via the app or in the screen.

Scan QR code to continue on the app. No battery? Sign up on the screen.

| SIGN UP                         |  |
|---------------------------------|--|
|                                 |  |
| Already have an account? Log in |  |
|                                 |  |
| 🗲 Back                          |  |
|                                 |  |
|                                 |  |