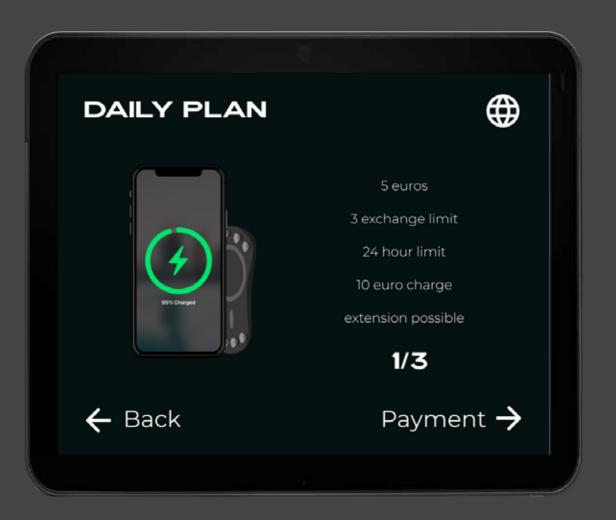

## Select the plan you desire to purchase.

Click on the - to take off a power bank. and + to add a power bank to the family plan.

| 6 |              |                                                                           |       |  |
|---|--------------|---------------------------------------------------------------------------|-------|--|
|   | INDIVIDUAL P | LAN                                                                       |       |  |
|   | 95% Charged  | 3 euros<br>no exchange<br>24 hour limit<br>10 euro charge<br>no extension |       |  |
|   | 🗲 Back       | Payme                                                                     | ent 🗲 |  |
|   |              |                                                                           |       |  |

The screen will display how many power banks you already rented during the day.