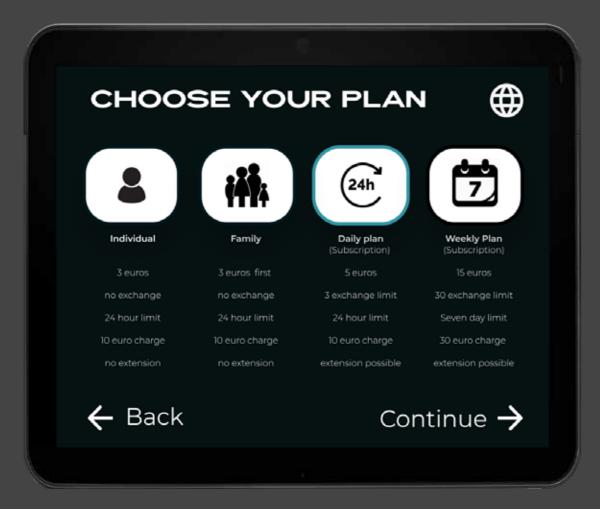

## CHOOSING YOUR PLAN

## Select the plan you desire to purchase.

Click on the - to take off a power bank. and + to add a power bank to the family plan.

| 6 |              |                                                                           |       |  |
|---|--------------|---------------------------------------------------------------------------|-------|--|
|   | INDIVIDUAL P | LAN                                                                       |       |  |
|   | 95% Charged  | 3 euros<br>no exchange<br>24 hour limit<br>10 euro charge<br>no extension |       |  |
|   | 🗲 Back       | Payme                                                                     | ent 🗲 |  |
|   |              |                                                                           |       |  |